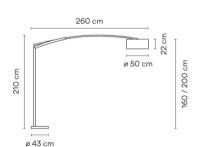

# Model Sheet

30 Nickel Metallic finish

Materials

Vertical tube: Aluminum Base: Steel

Arm: Stainless steel Shade: Parchment paper

Light source

3 x E27 230V 70W Eco

Remarks

Dimmer switch on the cable

□ F Dimmer IP20

50-60Hz

**Packaging** 

3 Вох 0.71 m x 0.66 m x 0.42 m

Gross weigth 53.1 Net weigth 46.04 Vol. 0.3416