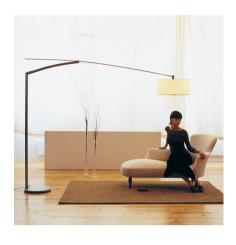

# 5190

Design By Jordi Vilardell

Floor light which also acts as a ceiling light. Designed by Jordi Vilardell. Thanks to a small pull chord located at the bottom of the cotton shade, which also serves as a switch, the shade can be moved to the right or left and up and down while remaining parallel to the floor at all times. It has a dimmer switch in the cable. Available in chrome and matt