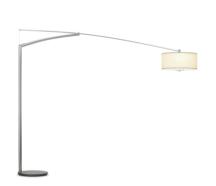

# 5190

Design By Jordi Vilardell

Floor light which also acts as a ceiling light. Designed by Jordi Vilardell. Thanks to a small pull chord located at the bottom of the cotton shade, which also serves as a switch, the shade can be moved to the right or left and up and down while remaining parallel to the floor at all times. It has a dimmer switch in the cable. Available in chrome and matt

# Model Sheet

30 Nickel Metallic finish

Materials

Vertical tube: Aluminum Base: Steel

Arm: Stainless steel Shade: Parchment paper

Light source

3 x E27 230V 70W Eco

Remarks