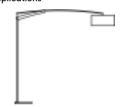

# 5190

Design By Jordi Vilardell

Floor light which also acts as a ceiling light. Designed by Jordi Vilardell. Thanks to a small pull chord located at the bottom of the cotton shade, which also serves as a switch, the shade can be moved to the right or left and up and down while remaining parallel to the floor at all times. It has a dimmer switch in the cable. Available in chrome and matt

# Model Sheet

30 Nickel Metallic finish

Materials

Vertical tube: Aluminum Base: Steel

Arm: Stainless steel Shade: Parchment paper

Light source

3 x E27 230V 70W Eco

Remarks